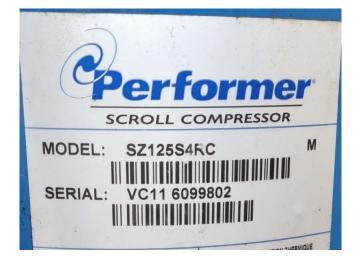

### **Specifications**

| Brand                | CIAT                |
|----------------------|---------------------|
| Туре                 | LDH 400Z R407C      |
| Product type         | Air Cooled Chiller  |
| Capacity kW          | 88,9                |
| Capacity Tons        | 25,3                |
| Refrigerant          | Freon               |
| Refrigerant Type     | R407C               |
| Pump                 | ✓                   |
| Hydronic Module      | ✓                   |
| Weight in kg.        | 2112                |
| Sizes                | 3550x1300x1700 mm   |
|                      | (LxWxH)             |
| Compressor(s) type & | Performer SZ125S4RC |
| model                |                     |
| Display              | CIAT MRS1           |
| Number of fans       | 2                   |
| Stock                | 1                   |
|                      |                     |

#### Used CIAT LDH 400Z R407C

Used CIAT LDH 400Z air cooled chiller on R407C. Complete with 2 Performer SZ185S4RC & 1 Performer SZ125S4RC scroll compressors, braced plate heat exchanger as evaporator, condensor with 2 fans with a diameter of 900 mm and a airflow of 31.100 m<sup>3</sup>/h, liquid buffer tank of 320 liter, expansion vessel, dual waterpump with a ATB AF80/2C-11-ATB electric motor and a CIAT MRS1 display. \*All components of this used chiller will be tested on good working, leak free condition condensing blocks, compressors, fans, control panel, etcetera. Choosing HOSBV means buying with warranty. We perform a industrial cleaning and rust spots will be covered. Also, we can arrange your shipment.