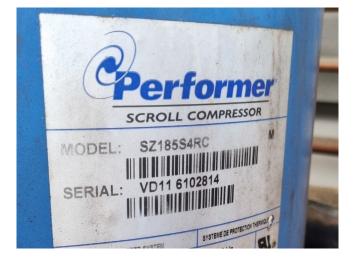

#### Used CIAT LDH 400Z R407C

Used CIAT LDH 400Z air cooled chiller on R407C. Complete with 2 Performer SZ185S4RC & 1 Performer SZ125S4RC scroll compressors, braced plate heat exchanger as evaporator, condensor with 2 fans with a diameter of 900 mm and a airflow of 31.100 m<sup>3</sup>/h, liquid buffer tank of 320 liter, expansion vessel, dual waterpump with a ATB AF80/2C-11-ATB electric motor and a CIAT MRS1 display. \*All components of this used chiller will be tested on good working, leak free condition condensing blocks, compressors, fans, control panel, etcetera. Choosing HOSBV means buying with warranty. We perform a industrial cleaning and rust spots will be covered. Also, we can arrange your shipment.