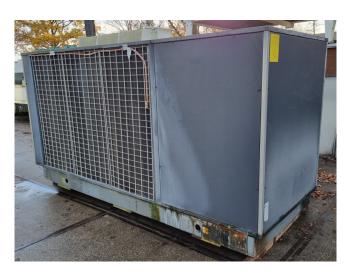

#### Used CIAT LDH 400Z R407C

Used CIAT LDH 400Z air cooled chiller on R407C. Complete with 2 Performer SZ185S4RC & 1 Performer SZ125S4RC scroll compressors, braced plate heat exchanger as evaporator, condensor with 2 fans with a diameter of 900 mm and a airflow of 31.100 m<sup>3</sup>/h, liquid buffer tank of 320 liter, expansion vessel, dual waterpump with a ATB AF80/2C-11-ATB electric motor and a CIAT MRS1 display. \*All components of this used chiller will be tested on good working, leak free condition condensing blocks, compressors, fans, control panel, etcetera. Choosing HOSBV means buying with warranty. We perform a industrial cleaning and rust spots will be covered. Also, we can arrange your shipment.