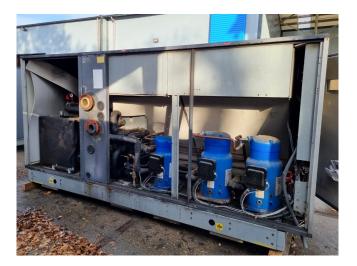

#### Used CIAT LDH 400Z R407C

Used CIAT LDH 400Z air cooled chiller on R407C. Complete with 2 Performer SZ185S4RC & 1 Performer SZ125S4RC scroll compressors, braced plate heat exchanger as evaporator, condensor with 2 fans with a diameter of 900 mm and a airflow of 31.100 m<sup>3</sup>/h, liquid buffer tank of 320 liter, expansion vessel, dual waterpump with a ATB AF80/2C-11-ATB electric motor and a CIAT MRS1 display. \*All components of this used chiller will be tested on good working, leak free condition condensing blocks, compressors, fans, control panel, etcetera. Choosing HOSBV means buying with warranty. We perform a industrial cleaning and rust spots will be covered. Also, we can arrange your shipment.