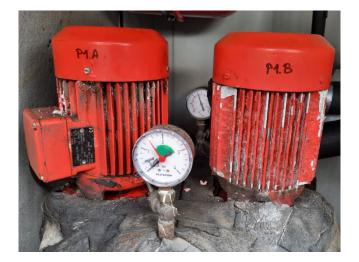

#### Used CIAT LDH 400Z R407C

Used CIAT LDH 400Z air cooled chiller on R407C. Complete with 2 Performer SZ185S4RC & 1 Performer SZ125S4RC scroll compressors, braced plate heat exchanger as evaporator, condensor with 2 fans with a diameter of 900 mm and a airflow of 31.100 m<sup>3</sup>/h, liquid buffer tank of 320 liter, expansion vessel, dual waterpump with a ATB AF80/2C-11-ATB electric motor and a CIAT MRS1 display. \*All components of this used chiller will be tested on good working, leak free condition condensing blocks, compressors, fans, control panel, etcetera. Choosing HOSBV means buying with warranty. We perform a industrial cleaning and rust spots will be covered. Also, we can arrange your shipment.