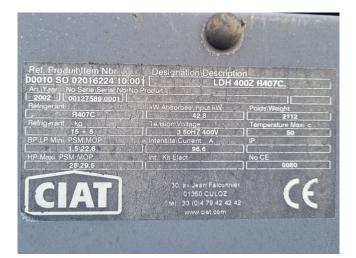

### **Specifications**

| Brand                | CIAT                |
|----------------------|---------------------|
| Туре                 | LDH 400Z R407C      |
| Product type         | Air Cooled Chiller  |
| Capacity kW          | 88,9                |
| Capacity Tons        | 25,3                |
| Refrigerant          | Freon               |
| Refrigerant Type     | R407C               |
| Pump                 | ✓                   |
| Hydronic Module      | ✓                   |
| Weight in kg.        | 2112                |
| Sizes                | 3550x1300x1700 mm   |
|                      | (LxWxH)             |
| Compressor(s) type & | Performer SZ125S4RC |
| model                |                     |
| Display              | CIAT MRS1           |
| Number of fans       | 2                   |
| Stock                | 1                   |
|                      |                     |