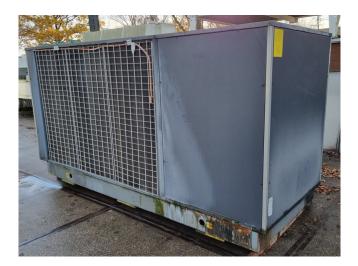

#### Used CIAT LDH 400Z R407C

Used CIAT LDH 400Z air cooled chiller on R407C. Complete with 2 Performer SZ185S4RC & 1 Performer SZ125S4RC scroll compressors, braced plate heat exchanger as evaporator, condensor with 2 fans with a diameter of 900 mm and a airflow of 31.100 m<sup>3</sup>/h, liquid buffer tank of 320 liter, expansion vessel, dual waterpump with a ATB AF80/2C-11-ATB electric motor and a CIAT MRS1 display. \*All components of this used chiller will be tested on good working, leak free condition condensing blocks, compressors, fans, control panel, etcetera. Choosing HOSBV means buying with warranty. We perform a industrial cleaning and rust spots will be covered. Also, we can arrange your shipment.