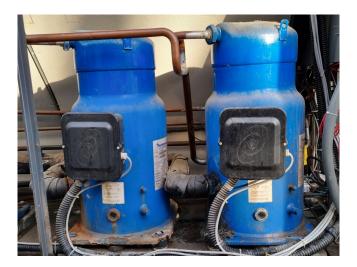

#### Used CIAT LDH 400Z R407C

Used CIAT LDH 400Z air cooled chiller on R407C. Complete with 2 Performer SZ185S4RC & 1 Performer SZ125S4RC scroll compressors, braced plate heat exchanger as evaporator, condensor with 2 fans with a diameter of 900 mm and a airflow of 31.100 m<sup>3</sup>/h, liquid buffer tank of 320 liter, expansion vessel, dual waterpump with a ATB AF80/2C-11-ATB electric motor and a CIAT MRS1 display. \*All components of this used chiller will be tested on good working, leak free condition condensing blocks, compressors, fans, control panel, etcetera. Choosing HOSBV means buying with warranty. We perform a industrial cleaning and rust spots will be covered. Also, we can arrange your shipment.