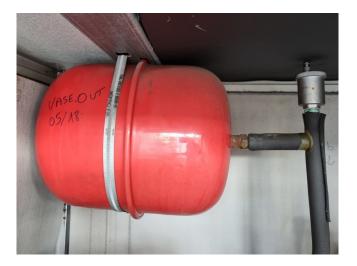

#### Used CIAT LDH 400Z R407C

Used CIAT LDH 400Z air cooled chiller on R407C. Complete with 2 Performer SZ185S4RC & 1 Performer SZ125S4RC scroll compressors, braced plate heat exchanger as evaporator, condensor with 2 fans with a diameter of 900 mm and a airflow of 31.100 m<sup>3</sup>/h, liquid buffer tank of 320 liter, expansion vessel, dual waterpump with a ATB AF80/2C-11-ATB electric motor and a CIAT MRS1 display. \*All components of this used chiller will be tested on good working, leak free condition condensing blocks, compressors, fans, control panel, etcetera. Choosing HOSBV means buying with warranty. We perform a industrial cleaning and rust spots will be covered. Also, we can arrange your shipment.