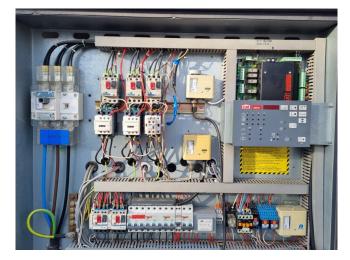

#### Used CIAT LDH 400Z R407C

Used CIAT LDH 400Z air cooled chiller on R407C. Complete with 2 Performer SZ185S4RC & 1 Performer SZ125S4RC scroll compressors, braced plate heat exchanger as evaporator, condensor with 2 fans with a diameter of 900 mm and a airflow of 31.100 m<sup>3</sup>/h, liquid buffer tank of 320 liter, expansion vessel, dual waterpump with a ATB AF80/2C-11-ATB electric motor and a CIAT MRS1 display. \*All components of this used chiller will be tested on good working, leak free condition condensing blocks, compressors, fans, control panel, etcetera. Choosing HOSBV means buying with warranty. We perform a industrial cleaning and rust spots will be covered. Also, we can arrange your shipment.