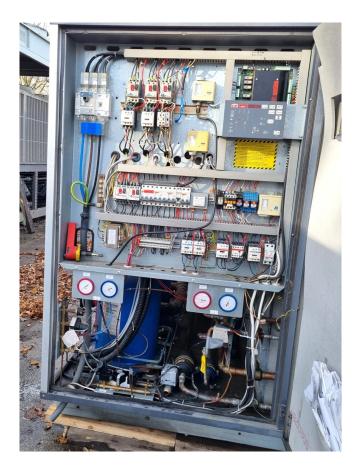

#### Used CIAT LDH 400Z R407C

Used CIAT LDH 400Z air cooled chiller on R407C. Complete with 2 Performer SZ185S4RC & 1 Performer SZ125S4RC scroll compressors, braced plate heat exchanger as evaporator, condensor with 2 fans with a diameter of 900 mm and a airflow of 31.100 m<sup>3</sup>/h, liquid buffer tank of 320 liter, expansion vessel, dual waterpump with a ATB AF80/2C-11-ATB electric motor and a CIAT MRS1 display. \*All components of this used chiller will be tested on good working, leak free condition condensing blocks, compressors, fans, control panel, etcetera. Choosing HOSBV means buying with warranty. We perform a industrial cleaning and rust spots will be covered. Also, we can arrange your shipment.